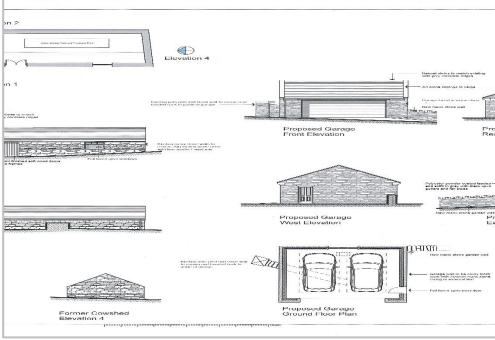

This property currently comprises traditional farmhouse with outbuildings with approx 10 acres of land. Planning permission is held for refurbishment of the farmhouse including new extension and conversion of redundant outbuildings to residential use. Application No. 18/01121/B approved for 4 years from June 2020. There is an option to purchase an additional 60 acres. Please note that the photograph images are Computer Generated Images and relate to the current planning permission held, artistic licence has been used to show the Albert Tower which could be visible from similar aspects of the site.