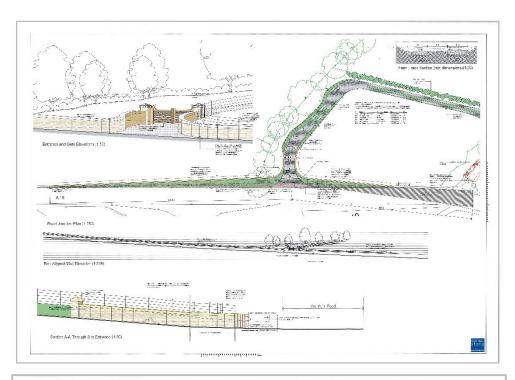

This property currently comprises traditional farmhouse with outbuildings with approx 10 acres of land. Planning permission is held for refurbishment of the farmhouse including new extension and conversion of redundant outbuildings to residential use. Application No. 18/01121/B approved for 4 years from June 2020. There is an option to purchase an additional 60 acres. Please note that the photograph images are Computer Generated Images and relate to the current planning permission held, artistic licence has been used to show the Albert Tower which could be visible from similar aspects of the site.