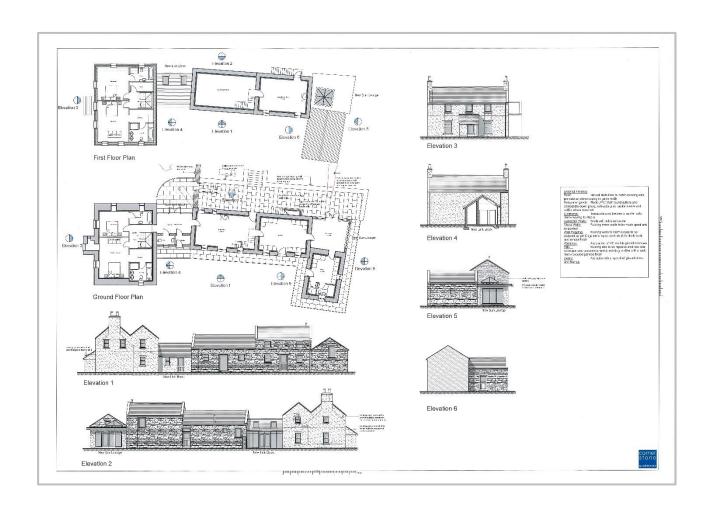

This property currently comprises traditional farmhouse with outbuildings with approx 10 acres of land. Planning permission is held for refurbishment of the farmhouse including new extension and conversion of redundant outbuildings to residential use. Application No. 18/01121/B approved for 4 years from June 2020. There is an option to purchase an additional 60 acres. Please note that the photograph images are Computer Generated Images and relate to the current planning permission held, artistic licence has been used to show the Albert Tower which could be visible from similar aspects of the site.