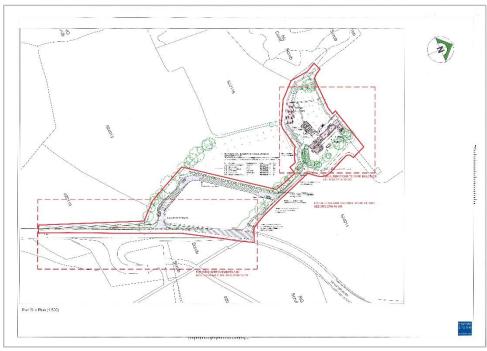

This property currently comprises traditional farmhouse with outbuildings with approx 10 acres of land. Planning permission is held for refurbishment of the farmhouse including new extension and conversion of redundant outbuildings to residential use. Application No. 18/01121/B approved for 4 years from June 2020. There is an option to purchase an additional 60 acres. Please note that the photograph images are Computer Generated Images and relate to the current planning permission held, artistic licence has been used to show the Albert Tower which could be visible from similar aspects of the site.