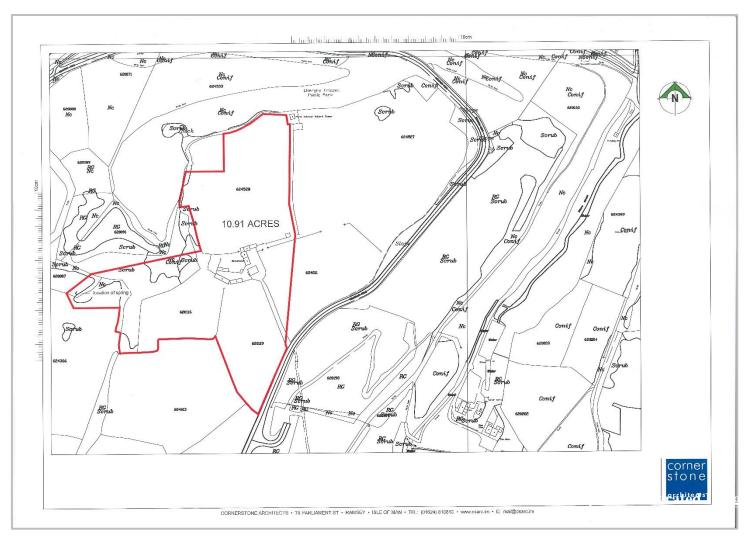

This property currently comprises traditional farmhouse with outbuildings with approx 10 acres of land. Planning permission is held for refurbishment of the farmhouse including new extension and conversion of redundant outbuildings to residential use. Application No. 18/01121/B approved for 4 years from June 2020. There is an option to purchase an additional 60 acres. Please note that the photograph images are Computer Generated Images and relate to the current planning permission held, artistic licence has been used to show the Albert Tower which could be visible from similar aspects of the site.