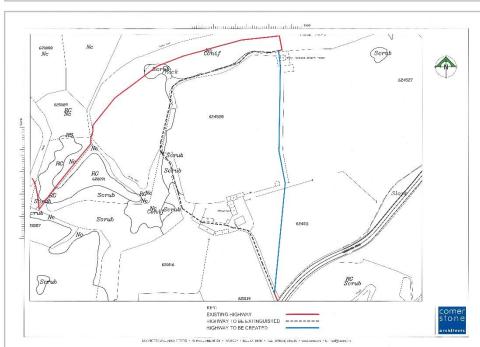

## **LOCATION**

From Ramsey head up the Mountain Road passing through the hairpin and in the Direction of the Gooseneck/Douglas. The property is the first entrance on your right. Travelling in this direction the entrance is both before the Public Car Park (on your left) and before the Gooseneck.