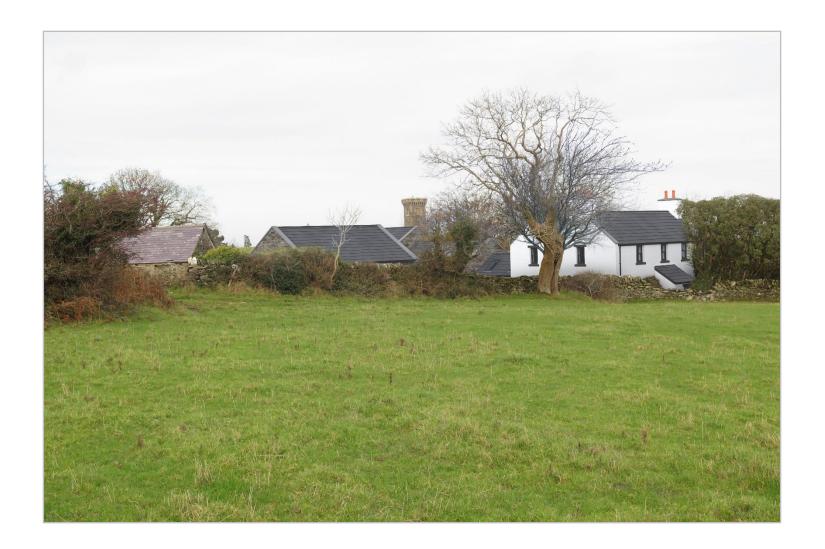

This property currently comprises traditional farmhouse with outbuildings with approx 10 acres of land. Planning permission is held for refurbishment of the farmhouse including new extension and conversion of redundant outbuildings to residential use. Application No. 18/01121/B approved for 4 years from June 2020. There is an option to purchase an additional 60 acres. Please note that the photograph images are Computer Generated Images and relate to the current planning permission held, artistic licence has been used to show the Albert Tower which could be visible from similar aspects of the site.