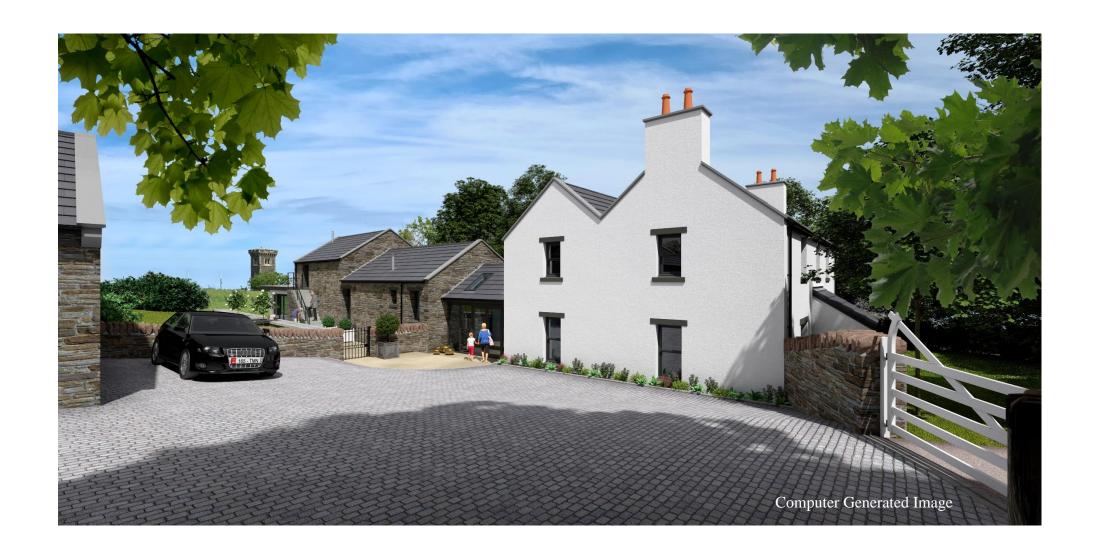

This property currently comprises traditional farmhouse with outbuildings with approx 10 acres of land. Planning permission is held for refurbishment of the farmhouse including new extension and conversion of redundant outbuildings to residential use. Application No. 18/01121/B approved for 4 years from June 2020. There is an option to purchase an additional 60 acres. Please note that the photograph images are Computer Generated Images and relate to the current planning permission held, artistic licence has been used to show the Albert Tower which could be visible from similar aspects of the site.